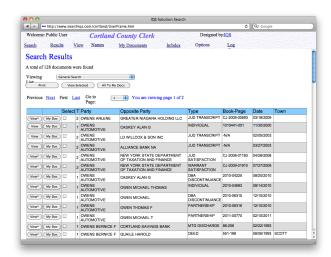

### Search Results

Search results are sorted chronologically based on the criteria entered. If an image is available for the instrument, there will be a "View" button. Click the "View" button to see the image.

## Viewing Images

Images are viewed through the Java plugin. The latest version of Java can be downloaded at **www.java.com**.