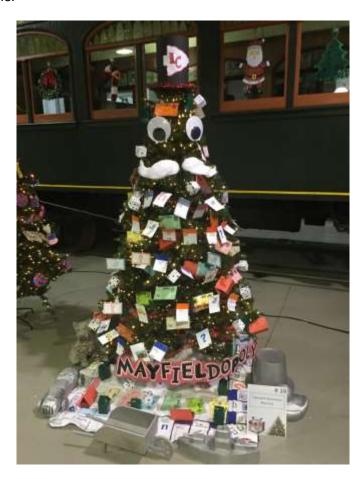

## **Honorable Mention For Lakeland's Mayfield Elementary School In County Tree Contest**

Lakeland Mayfield Elementary won Honorable Mention in the Lackawanna County Electric City Trolley Station & Museum's inaugural "Trim A Tree" Challenge with Mr. Jeff Pusateri as coordinator. Students from area schools were involved in the competition. The Christmas trees were displayed over the holidays at the museum where visitors judged and voted for their favorite one.