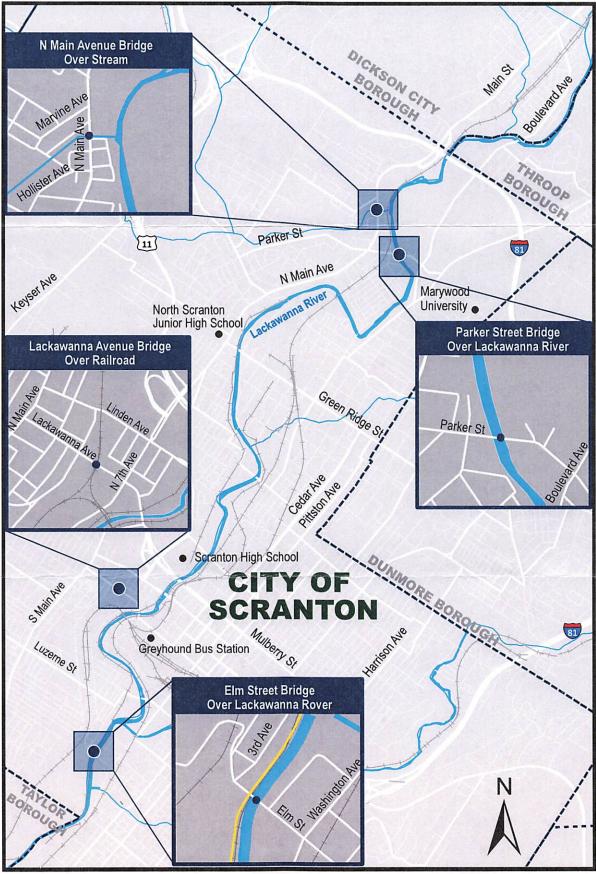

April 1, 2020

Lackawanna County Scranton Local Bridge Group Replacements (Elm Street Bridge, Lackawanna Avenue Bridge, Parker Street Bridge, and Main Avenue Bridge)

> David Hahn, Director Emergency Management Agency 30 Valley View Drive Jessup, PA 18434

## pennsylvania DEPARTMENT OF TRANSPORTATION Scranton Local Bridges Project