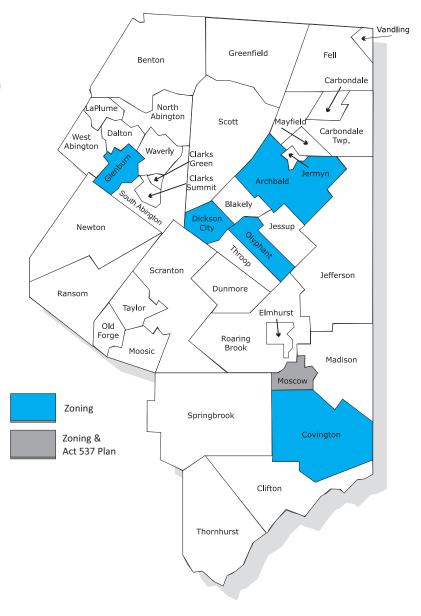

### **ZONING ORDINANCES**

**Moscow:** amendments (Jan/May/Aug) **Dickson City:** amendments (Mar/Nov)

Archbald: amendment (Jun)
Covington: amendment (Jun)
Glenburn: amendment (Sep)
Olyphant: amendment (Nov)

### ACT 537 PLAN

Moscow: update/revision (Aug)

The Municipalities Planning Code (Act 247) mandates that municipalities submit any proposed comprehensive plan or land-use ordinance, including any amendments, to the county planning agency prior to the municipality holding a public hearing thereon.