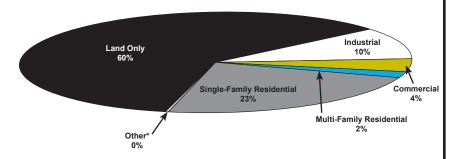

### **Development by Acres**

|                           | Acres | Percent |
|---------------------------|-------|---------|
| Single-Family Residential | 478   | 23%     |
| Multi-Family Residential  | 43    | 2%      |
| Commercial/Office         | 84    | 5%      |
| Industrial                | 213   | 10%     |
| Land Only                 | 1,251 | 60%     |
| Other*                    | 2     | 0%      |
|                           | 2,071 | 100%    |

Multi-family residential accounted for 35% of the total lots/units and land-only subdivisions 60% of the acreage. On the opposite end, other\*-type development accounted for only 1% of the lots and 0% of the acreage.