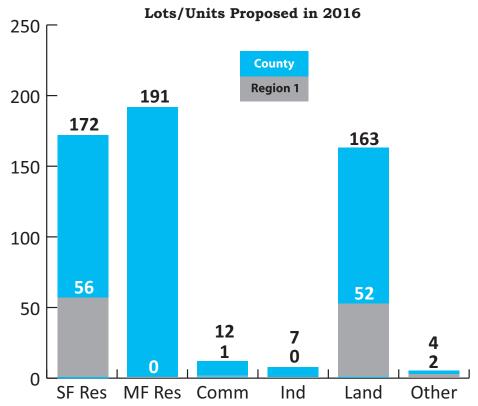

### **Development by Lots/Units**

|                           | Lots/Units | Percent |
|---------------------------|------------|---------|
| Single-Family Residential | 172        | 31%     |
| Multi-Family Residential  | 191        | 35%     |
| Commercial/Office         | 12         | 2%      |
| Industrial                | 7          | 1%      |
| Land Only                 | 163        | 30%     |
| Other*                    | 4          | 1%      |
|                           | 549        | 100%    |

During 2016, the LCRPC reviewed 136 submittals, just 1 less than 2015. Lots plotted or proposed for development numbered 549; nonresidential buildings created 453,090 square feet of new floor area; and 2,071 acres were affected.

Multi-family residential accounted for 35% of the total lots/units and land-only subdivisions 60% of the acreage. On the opposite end, other\*-type development accounted for only 1% of the lots and 0% of the acreage.