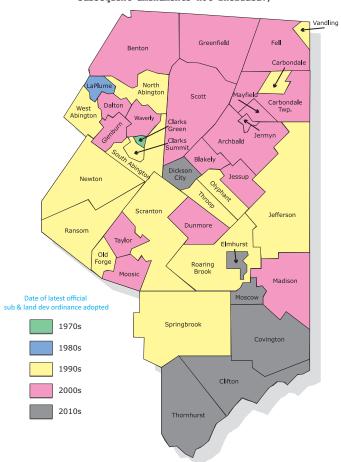

Municipal Subdivision & Land Development Ordinances Adopted
(Adoption of latest comprehensive revision;
subsequent amendments not included.)

# Planning Regions

The LCRPC has designated four planning regions within the county for the analysis of subdivision and land development activity. These regions are based on socioeconomic and physical-landscape similarities.