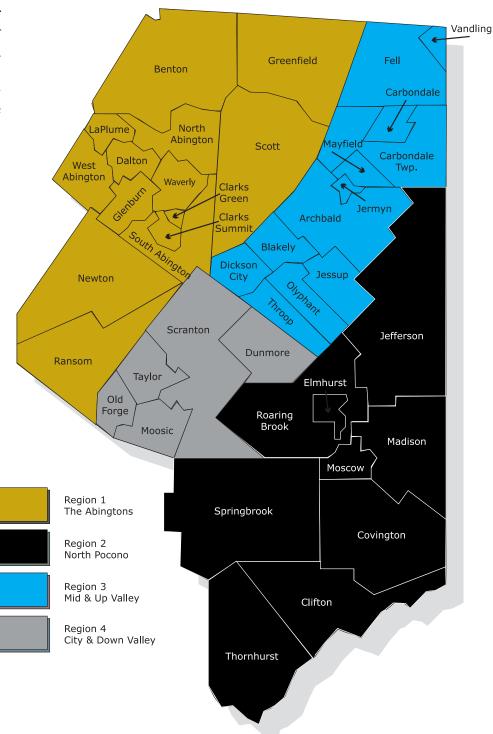

# Planning Regions

The LCRPC has designated four planning regions within the county for the analysis of subdivision and land development activity. These regions are based on socioeconomic and physical-landscape similarities.

# Region 1 (The Abingtons)

Municipalities: 14 School Districts: 2.5 2010 Population: 34,627

Square Miles: 156

# Region 2 (North Pocono)

Municipalities: 9 School Districts: 1

2010 Population: 18,925 Square Miles: 179.2

# Region 3 (Mid & Up Valley)

Municipalities: 12 School Districts: 4.5 2010 Population: 50,444

Square Miles: 79.6

# Region 4 (City & Down Valley)

Municipalities: 5 School Districts: 4

2010 Population: 110,441

Square Miles: 49.4