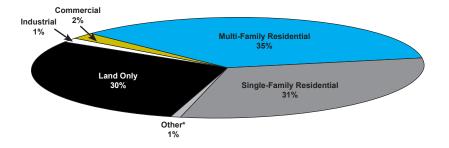

### **Development by Lots/Units**

|                           | Lots/Units | Percent |
|---------------------------|------------|---------|
| Single-Family Residential | 172        | 31%     |
| Multi-Family Residential  | 191        | 35%     |
| Commercial/Office         | 12         | 2%      |
| Industrial                | 7          | 1%      |
| Land Only                 | 163        | 30%     |
| Other*                    | 4          | 1%      |
|                           | 549        | 100%    |

Multi-family residential accounted for 35% of the total lots/units and land-only subdivisions 60% of the acreage. On the opposite end, other\*-type development accounted for only 1% of the lots and 0% of the acreage.