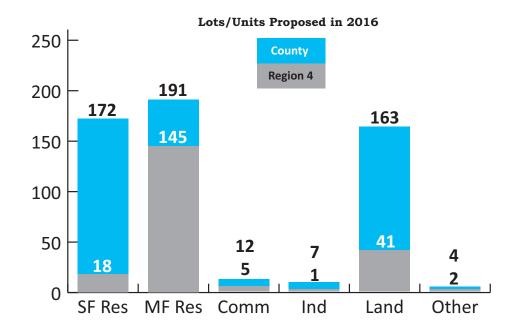

### **Development by Lots/Units**

|                           | Lots/Units | Percent |
|---------------------------|------------|---------|
| Single-Family Residential | 172        | 31%     |
| Multi-Family Residential  | 191        | 35%     |
| Commercial/Office         | 12         | 2%      |
| Industrial                | 7          | 1%      |
| Land Only                 | 163        | 30%     |
| Other*                    | 4          | 1%      |
|                           | 549        | 100%    |

During 2016, the LCRPC reviewed 136 submittals, just 1 less than 2015. Lots plotted or proposed for development numbered 549; nonresidential buildings created 453,090 square feet of new floor area; and 2,071 acres were affected.

A breakdown by Planning Region showed that Region 4, the City & Down Valley, accounted for 39% of the lots/units created and Region 3, the Mid & UP Valley, 33% of the acreage affected.

Of the 136 submittals, 111 were minor subdivisions (less than 5 lots), 3 major subdivisions, and 22 land developments. The following municipalities had no submissions: Clarks Green, Clarks Summit, Dalton, Jermyn, and Thornhurst.

Multi-family residential accounted for 35% of the total lots/units and land-only subdivisions 60% of the acreage. On the opposite end, other\*-type development accounted for only 1% of the lots and 0% of the acreage.