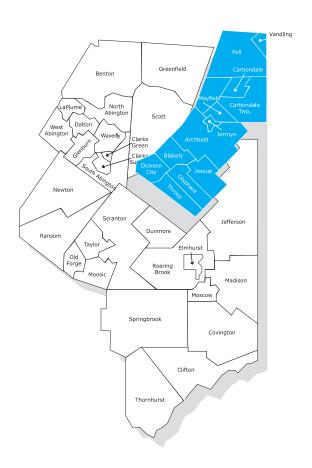

# Planning Regions

The LCRPC has designated four planning regions within the county for the analysis of subdivision and land development activity. These regions are based on socioeconomic and physical-landscape similarities.

# Region 2 (North Pocono)

Municipalities: 9 School Districts: 1

2010 Population: 18,925 Square Miles: 179.2