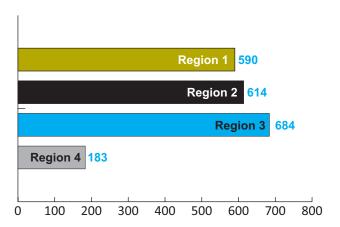

# Region 1 - Abingtons

| Total Reviews                | 44  |
|------------------------------|-----|
| Lots Subdivided/Developed 1  | 11  |
| Acres Subdivided/Developed 5 | 90  |
| New Roads 0.56 mil           | les |

|                | Subs | Lots | Acres |
|----------------|------|------|-------|
| Benton         | 5    | 8    | 30    |
| Clarks Green   | 0    | 0    | O     |
| Clarks Summit  | 0    | 0    | 0     |
| Dalton         | 0    | 0    | 0     |
| Glenburn       | 2    | 7    | 24    |
| Greenfield     | 4    | 10   | 68    |
| LaPlume        | 1    | 2    | 3     |
| Newton         | 4    | 11   | 133   |
| North Abington | 3    | 6    | 24    |
| Ransom         | 2    | 5    | 103   |
| Scott          | 12   | 27   | 80    |
| South Abington | 8    | 29   | 104   |
| Waverly        | 1    | 2    | 2     |
| West Abington  | 2    | 4    | 19    |
| Totals         | 44   | 111  | 590   |

# Region 2 - North Pocono

| Total Reviews 2               | 23 |
|-------------------------------|----|
| Lots Subdivided/Developed 5   | 56 |
| Acres Subdivided/Developed 61 | 14 |
| New Roads 0.04 mile           | es |

|               | Subs | Lots | Acres |
|---------------|------|------|-------|
| Clifton       | 3    | 9    | 204   |
| Covington     | 3    | 4    | 10    |
| Elmhurst      | 1    | 2    | <1    |
| Jefferson     | 5    | 13   | 197   |
| Madison       | 4    | 8    | 88    |
| Moscow        | 2    | 9    | 4     |
| Roaring Brook | 1    | 2    | 5     |
| Spring Brook  | 4    | 9    | 105   |
| Thornhurst    | 0    | 0    | 0     |
| Totals        | 23   | 56   | 614   |

# Region 3 - Mid & Up Valley

| Total Reviews                 | 35        |
|-------------------------------|-----------|
| Lots Subdivided/Developed 1'  | <b>70</b> |
| Acres Subdivided/Developed 68 | 34        |
| New Roads 1.67 mil            | es        |

|                 | Subs | Lots | Acres |
|-----------------|------|------|-------|
| Archbald        | 4    | 7    | 162   |
| Blakely         | 6    | 15   | 30    |
| Carbondale City | 3    | 3    | 2     |
| Carbondale Twp  | 4    | 9    | 34    |
| Dickson City    | 2    | 3    | 2     |
| Fell            | 3    | 6    | 17    |
| Jermyn          | O    | 0    | 0     |
| Jessup          | 4    | 43   | 363   |
| Mayfield        | 2    | 3    | 1     |
| Olyphant        | 3    | 5    | 24    |
| Throop          | 3    | 5    | 8     |
| Vandling        | 1    | 71   | 41    |
| Totals          | 35   | 170  | 684   |

# Region 4 - City & Down Valley

| Total Reviews                 | 36 |
|-------------------------------|----|
| Lots Subdivided/Developed     | 94 |
| Acres Subdivided/Developed 19 | 94 |
| New Roads 0 mil               | es |

|           | Subs | Lots | Acres |
|-----------|------|------|-------|
| Dunmore   | 4    | 11   | 4     |
| Moosic    | 6    | 15   | 15    |
| Old Forge | 5    | 150  | 88    |
| Scranton  | 15   | 30   | 9     |
| Taylor    | 4    | 6    | 67    |
| Totals    | 34   | 212  | 183   |