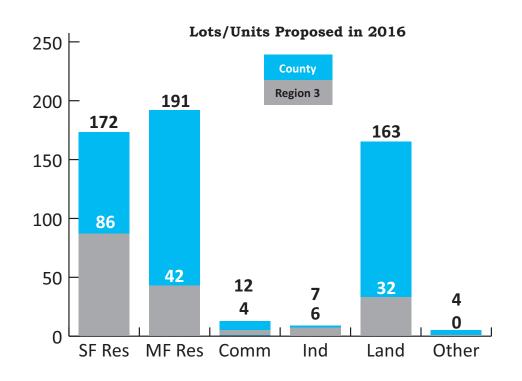

# Region 3 (Mid & Up Valley)

Municipalities: 12 School Districts: 4.5 2010 Population: 50,444

Square Miles: 79.6

A breakdown by Planning Region showed that Region 4, the City & Down Valley, accounted for 39% of the lots/units created and Region 3, the Mid & UP Valley, 33% of the acreage affected.

Of the 136 submittals, 111 were minor subdivisions (less than 5 lots), 3 major subdivisions, and 22 land developments. The following municipalities had no submissions: Clarks Green, Clarks Summit, Dalton, Jermyn, and Thornhurst.

# Region 3 - Mid & Up Valley

| Total Reviews                 | 35        |
|-------------------------------|-----------|
| Lots Subdivided/Developed 1'  | <b>70</b> |
| Acres Subdivided/Developed 68 | 34        |
| New Roads 1.67 mil            | es        |

|                 | Subs | Lots | Acres |
|-----------------|------|------|-------|
| Archbald        | 4    | 7    | 162   |
| Blakely         | 6    | 15   | 30    |
| Carbondale City | 3    | 3    | 2     |
| Carbondale Twp  | 4    | 9    | 34    |
| Dickson City    | 2    | 3    | 2     |
| Fell            | 3    | 6    | 17    |
| Jermyn          | O    | 0    | 0     |
| Jessup          | 4    | 43   | 363   |
| Mayfield        | 2    | 3    | 1     |
| Olyphant        | 3    | 5    | 24    |
| Throop          | 3    | 5    | 8     |
| Vandling        | 1    | 71   | 41    |
| Totals          | 35   | 170  | 684   |