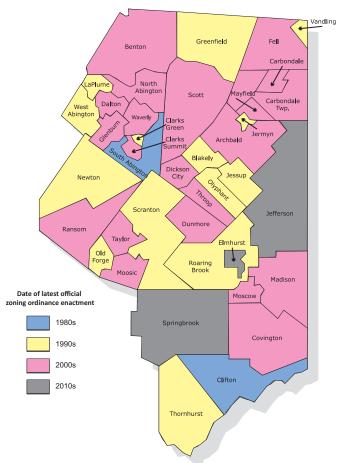

# Zoning

Zoning is a method to regulate the use of land and structures, designed to protect health, safety, and welfare and to guide growth. Article VI of Act 247 governs the implementation of zoning ordinances in the Commonwealth. There is no county zoning ordinance. All forty (40) of the county's municipalities have local zoning ordinances in effect.

Municipal Subdivision & Land Development Ordinances Adopted
(Adoption of latest comprehensive revision;
subsequent amendments not included.)