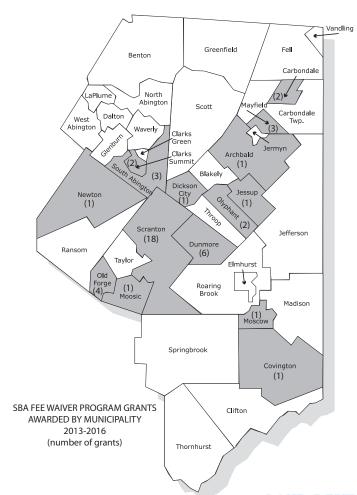

### SBA FEE WAIVER PROGRAM

The County Commissioners established the Lackawanna County SBA Fee Waiver Program in 2013 to promote economic development, spur local economic growth, and encourage the private sector to create family-sustaining jobs in Lackawanna County. The County has allocated \$1.5 million through 2016 for a Small Business Administration ("SBA") fee waiver program to qualified businesses working with a qualified lender. A qualified business eligible for the County's SBA Loan Fee Waiver Program is a business that meets the SBA 504 or 7(a) Loan Program requirements and all other SBA and lending institution requirements; deploys 100% of the SBA loan proceedings in Lackawanna County; and creates jobs or retains jobs in Lackawanna County. A qualified lender is a federal or state-chartered financial institution regulated by the Federal Deposit Insurance Corporation (FDIC) and a federal or state bank regulatory agency. To date, the commissioners have awarded \$510,018.05 in SBA fee waiver requests that have leveraged \$26,498,967 in total loans to 47 applicants. Funding is provided through the county's economic development budget. The program is ongoing and will continue in 2017.