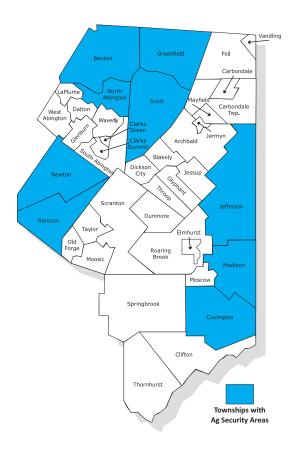

### **FARMLAND PRESERVATION**

The LCRPC continued to support the Farmland Preservation Program in 2016 with printing and legal ad costs. Regional Planning Manager, Mary Liz Donato, continues to serve as Chairman of the five-member Farmland Preservation Board.

## Acres in Ag Security

| <b>Total Acres</b> | 24,735 |
|--------------------|--------|
| Scott              | 2,575  |
| Ransom             | 2,191  |
| North Abington     | 1,502  |
| Newton             | 3,926  |
| Madison            | 3,500  |
| Jefferson          | 1,164  |
| Greenfield         | 2,198  |
| Covington          | 1,730  |
| Benton             | 5,949  |