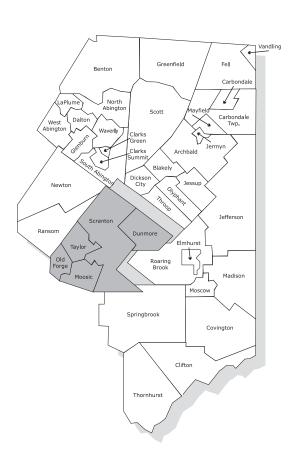

# Planning Regions

The LCRPC has designated four planning regions within the county for the analysis of subdivision and land development activity. These regions are based on socioeconomic and physical-landscape similarities.

# Region 4 (City & Down Valley)

Municipalities: 5 School Districts: 4

2010 Population: 110,441

Square Miles: 49.4