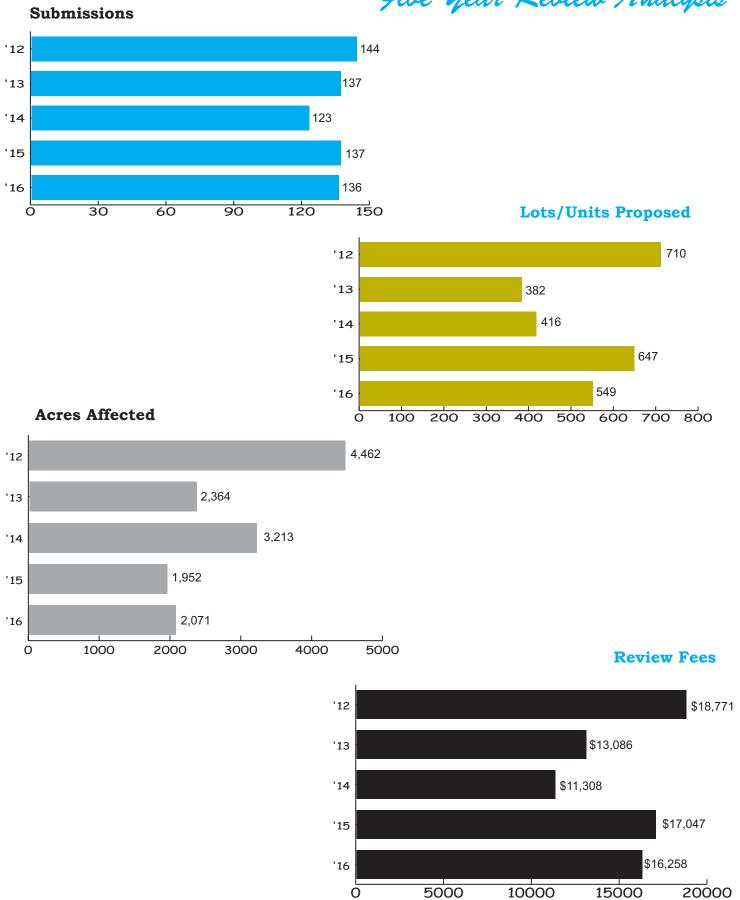

# Development Summary

| Total Reviews              | 136              |
|----------------------------|------------------|
| Lots Subdivided/Developed  | 549              |
| Acres Subdivided/Developed | 2,071            |
| New Roads                  | 2.8 miles        |
| Review Fees                | <b> \$16,258</b> |

During 2016, the LCRPC reviewed 136 submittals, just 1 less than 2015. Lots plotted or proposed for development numbered 549; nonresidential buildings created 453,090 square feet of new floor area; and 2,071 acres were affected.

A breakdown by Planning Region showed that Region 4, the City & Down Valley, accounted for 39% of the lots/units created and Region 3, the Mid & UP Valley, 33% of the acreage affected.

Of the 136 submittals, 111 were minor subdivisions (less than 5 lots), 3 major subdivisions, and 22 land developments. The following municipalities had no submissions: Clarks Green, Clarks Summit, Dalton, Jermyn, and Thornhurst.