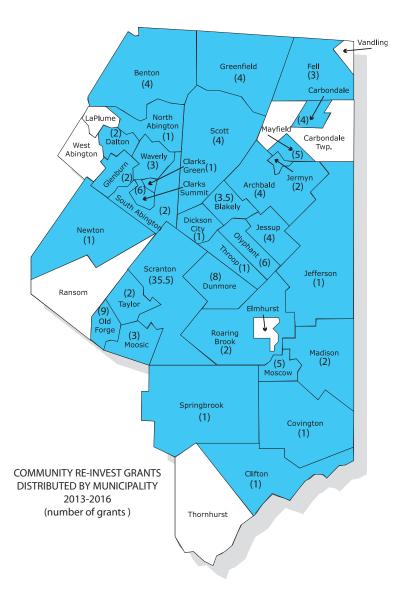

### **COMMUNITY RE-INVEST PROGRAM**

The County Commissioners established the Lackawanna County Community Re-invest Program in 2013 to assist local agencies in the revitalization of neighborhoods since they are the foundation for families and community val-

ues. Applicants are eligible for county grants for recreation and other community projects. The county monies may be used as a local match for state or federal grant applications. All Lackawanna County municipalities, municipal authorities, and tax-exempt, charitable and educational organizations are eligible to receive funds under this program. Community Re-invest funds may be used to assist local agencies to: acquire and preserve open space resources; acquire and construct greenways and trails; acquire, develop, or rehabilitate outdoor recreational facilities; improve or revitalize community services and/or quality of life; and, improve infrastructure. As of December 2016, the commissioners awarded \$1,824,000 in CRP grants that have leveraged \$10,496,501 in local investments to 134 applicants. Funding is provided through the county's economic development budget. The program is ongoing and will continue in 2017, with an additional \$400,000.