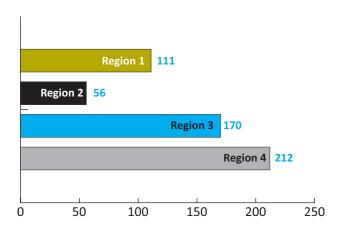

# Region 1 - Abingtons

| Total Reviews                | 44  |
|------------------------------|-----|
| Lots Subdivided/Developed 1  | 11  |
| Acres Subdivided/Developed 5 | 90  |
| New Roads 0.56 mil           | les |

|                | Subs | Lots | Acres |
|----------------|------|------|-------|
| Benton         | 5    | 8    | 30    |
| Clarks Green   | 0    | 0    | O     |
| Clarks Summit  | 0    | 0    | 0     |
| Dalton         | 0    | 0    | 0     |
| Glenburn       | 2    | 7    | 24    |
| Greenfield     | 4    | 10   | 68    |
| LaPlume        | 1    | 2    | 3     |
| Newton         | 4    | 11   | 133   |
| North Abington | 3    | 6    | 24    |
| Ransom         | 2    | 5    | 103   |
| Scott          | 12   | 27   | 80    |
| South Abington | 8    | 29   | 104   |
| Waverly        | 1    | 2    | 2     |
| West Abington  | 2    | 4    | 19    |
| Totals         | 44   | 111  | 590   |

# Region 2 - North Pocono

| Total Reviews 2               | 23 |
|-------------------------------|----|
| Lots Subdivided/Developed 5   | 56 |
| Acres Subdivided/Developed 61 | 14 |
| New Roads 0.04 mile           | es |

|               | Subs | Lots | Acres |
|---------------|------|------|-------|
| Clifton       | 3    | 9    | 204   |
| Covington     | 3    | 4    | 10    |
| Elmhurst      | 1    | 2    | <1    |
| Jefferson     | 5    | 13   | 197   |
| Madison       | 4    | 8    | 88    |
| Moscow        | 2    | 9    | 4     |
| Roaring Brook | 1    | 2    | 5     |
| Spring Brook  | 4    | 9    | 105   |
| Thornhurst    | 0    | 0    | 0     |
| Totals        | 23   | 56   | 614   |

# Region 3 - Mid & Up Valley

| Total Reviews                 | 35        |
|-------------------------------|-----------|
| Lots Subdivided/Developed 1'  | <b>70</b> |
| Acres Subdivided/Developed 68 | 34        |
| New Roads 1.67 mil            | es        |

|                 | Subs | Lots | Acres |
|-----------------|------|------|-------|
| Archbald        | 4    | 7    | 162   |
| Blakely         | 6    | 15   | 30    |
| Carbondale City | 3    | 3    | 2     |
| Carbondale Twp  | 4    | 9    | 34    |
| Dickson City    | 2    | 3    | 2     |
| Fell            | 3    | 6    | 17    |
| Jermyn          | O    | 0    | 0     |
| Jessup          | 4    | 43   | 363   |
| Mayfield        | 2    | 3    | 1     |
| Olyphant        | 3    | 5    | 24    |
| Throop          | 3    | 5    | 8     |
| Vandling        | 1    | 71   | 41    |
| Totals          | 35   | 170  | 684   |

# Region 4 - City & Down Valley

| Total Reviews                 | 36 |
|-------------------------------|----|
| Lots Subdivided/Developed     | 94 |
| Acres Subdivided/Developed 19 | 94 |
| New Roads 0 mil               | es |

|           | Subs | Lots | Acres |
|-----------|------|------|-------|
| Dunmore   | 4    | 11   | 4     |
| Moosic    | 6    | 15   | 15    |
| Old Forge | 5    | 150  | 88    |
| Scranton  | 15   | 30   | 9     |
| Taylor    | 4    | 6    | 67    |
| Totals    | 34   | 212  | 183   |