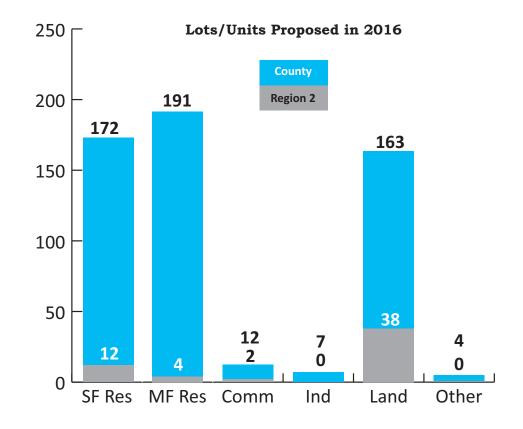

# Region 2 (North Pocono)

Municipalities: 9 School Districts: 1

2010 Population: 18,925 Square Miles: 179.2

A breakdown by Planning Region showed that Region 4, the City & Down Valley, accounted for 39% of the lots/units created and Region 3, the Mid & UP Valley, 33% of the acreage affected.

Of the 136 submittals, 111 were minor subdivisions (less than 5 lots), 3 major subdivisions, and 22 land developments. The following municipalities had no submissions: Clarks Green, Clarks Summit, Dalton, Jermyn, and Thornhurst.

# Region 2 - North Pocono

| Total Reviews 2               | 23 |
|-------------------------------|----|
| Lots Subdivided/Developed 5   | 56 |
| Acres Subdivided/Developed 61 | 14 |
| New Roads 0.04 mile           | es |

|               | Subs | Lots | Acres |
|---------------|------|------|-------|
| Clifton       | 3    | 9    | 204   |
| Covington     | 3    | 4    | 10    |
| Elmhurst      | 1    | 2    | <1    |
| Jefferson     | 5    | 13   | 197   |
| Madison       | 4    | 8    | 88    |
| Moscow        | 2    | 9    | 4     |
| Roaring Brook | 1    | 2    | 5     |
| Spring Brook  | 4    | 9    | 105   |
| Thornhurst    | 0    | 0    | 0     |
| Totals        | 23   | 56   | 614   |