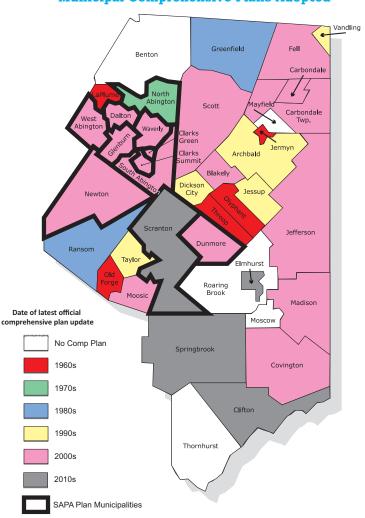

### Local and Regional Comprehensive Plans

Thirty-five (35) of the county's 40 municipalities have developed comprehensive plans. There were no updates or new comprehensive plans in 2016.

### **Scranton-Abingtons Planning Association**

Eleven (11) county municipalities are members of the Scranton-Abingtons Planning Association (SAPA). Together, these municipalities comprise 50% of the county's population and 20% of the land area. The SAPA Regional Comprehensive Plan was finalized in 2009. The plan was initially adopted by nine (9) of the eleven participating municipalities in 2009. The remaining two municipalities (City of Scranton and North Abington Twp) voted to reject the plan. However, in 2014, the City of Scranton reconsidered the plan and in December officially adopted the 2009 plan. The next phase of considering revisions to local zoning ordinances to share uses consistent with the regional plan may now come to fruition. The LCRPC is working with the SAPA committee to provide administrative assistance in moving forward with the implementation phase.

### **Municipal Comprehensive Plans Adopted**