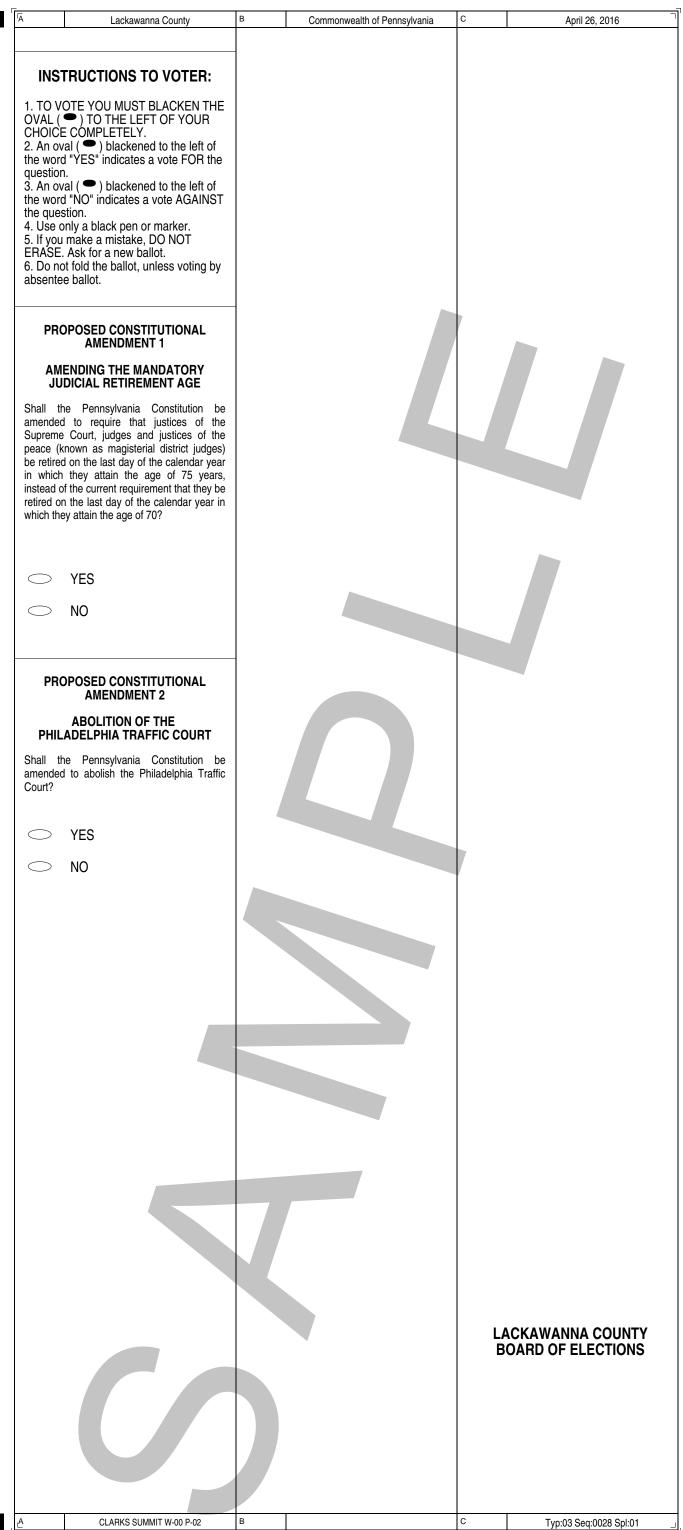

## OFFICIAL NON-PARTISAN PRIMARY BALLOT CARBONDALE TOWNSHIP W-00 P-SO

CLARKS SUMMIT W-00 P-03

Typ:03 Seq:0029 Spl:01