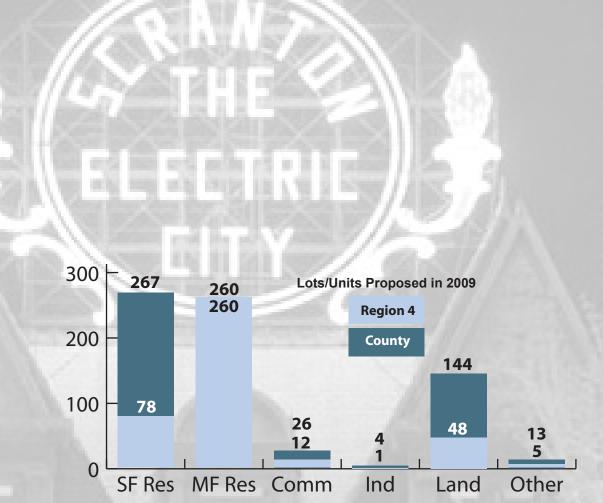

#### Development by Lots/Units

|                           | Lots/Units | Percent |
|---------------------------|------------|---------|
| Single-Family Residential | 267        | 37%     |
| Multi-Family Residential  | 260        | 36%     |
| Commercial/Office         | 26         | 4%      |
| Industrial                | 4          | 1%      |
| Land Only                 | 144        | 20%     |
| Other*                    | 13         | 2%      |
|                           | 714        | 100%    |

Single- and multi-family residential development accounted for 37% and 36% of the total lots/units respectively, while single-family residential subdivisions accounted for 48% of the acreage. On the opposite end, industrial development accounted for only 1% of the lots and <1% of the acreage.