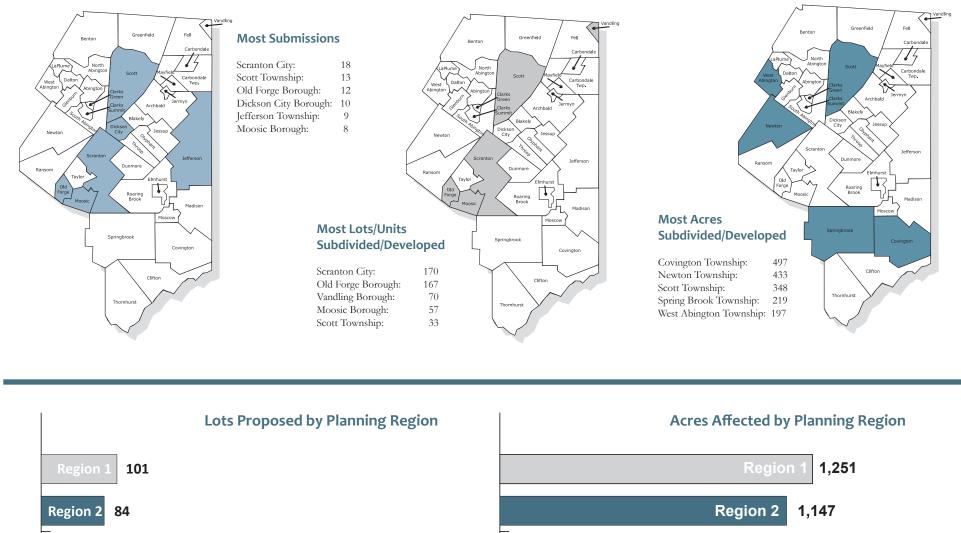

During 2009, the LCRPC reviewed 154 submittals, 26 less than 2008. Lots plotted or proposed for development numbered 714; nonresidential buildings created 510,988 square feet of new floor area; and 2,818 acres were affected.

A breakdown by Planning Region showed that Region 4, the City & Down Valley, accounted for 56% of the lots/units created, while Region 1, the Abingtons, accounted for 44% of the acreage affected.

Of the 154 submittals, 108 were minor subdivisions (less than 5 lots), 9 major subdivisions, and 37 land developments. The following municipalities had no submissions: Clarks Green, Dalton, and Moscow.

The largest developments in the county proposed in 2009 were Misty Ridge (Old Forge), 149 residential units; Maple Ridge Estates (Vandling), 70 residential lots, and a proposed personal-care home (Scranton), 70 congregate residential units.