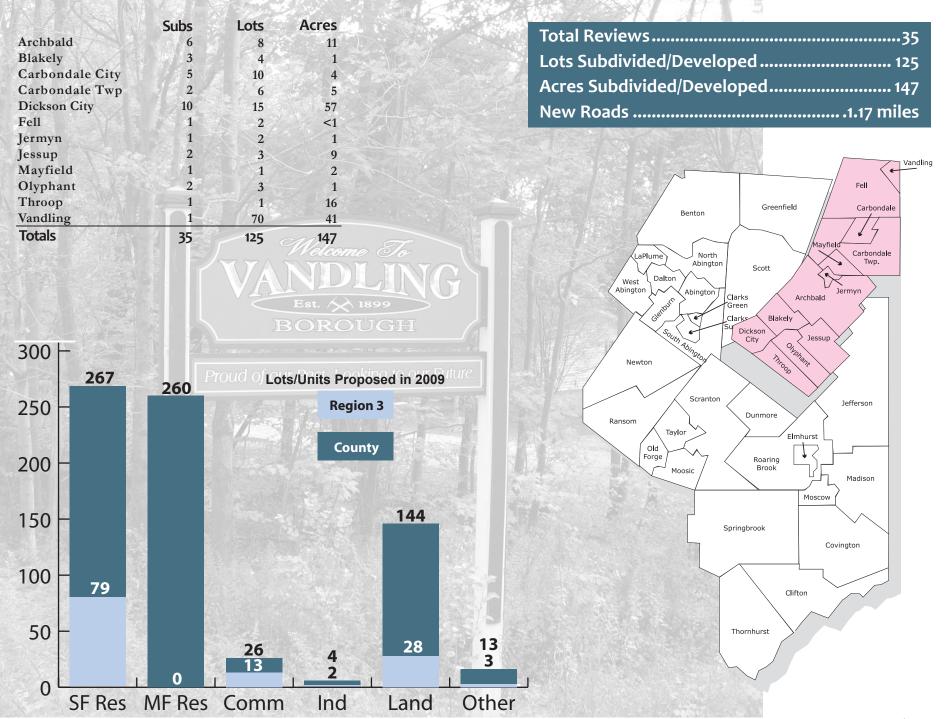

## **REGION 3 – MID & UP VALLEY**

#### Development by Lots/Units

|                           | Lots/Units | Percent |
|---------------------------|------------|---------|
| Single-Family Residential | 267        | 37%     |
| Multi-Family Residential  | 260        | 36%     |
| Commercial/Office         | 26         | 4%      |
| Industrial                | 4          | 1%      |
| Land Only                 | 144        | 20%     |
| Other*                    | 13         | 2%      |
|                           | 714        | 100%    |

#### **Development by Acres**

|                           | Acres | Percent |
|---------------------------|-------|---------|
| Single-Family Residential | 1364  | 48%     |
| Multi-Family Residential  | 42    | 1%      |
| Commercial/Office         | 91    | 9%      |
| Industrial                | 4     | <1%     |
| Land Only                 | 1106  | 39%     |
| Other*                    | 211   | 1%      |
|                           | 2,818 | 100%    |