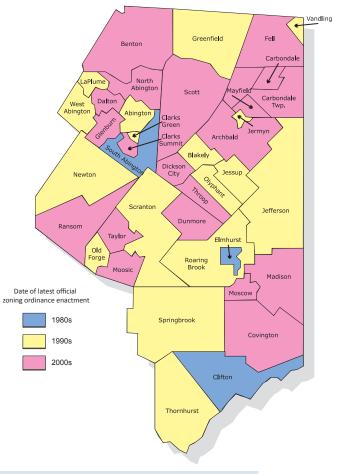

#### Zoning

Zoning is a method to regulate the use of land and structures, designed to protect health, safety, and welfare and to guide growth. Article VI of Act 247 governs the implementation of zoning ordinances in the Commonwealth. There is no county zoning ordinance. All forty (40) of the county's municipalities have local zoning ordinances in effect. On April 6, 2009, Madison Township became the fortieth and last municipality in Lackawanna County to enact a zoning ordinance.