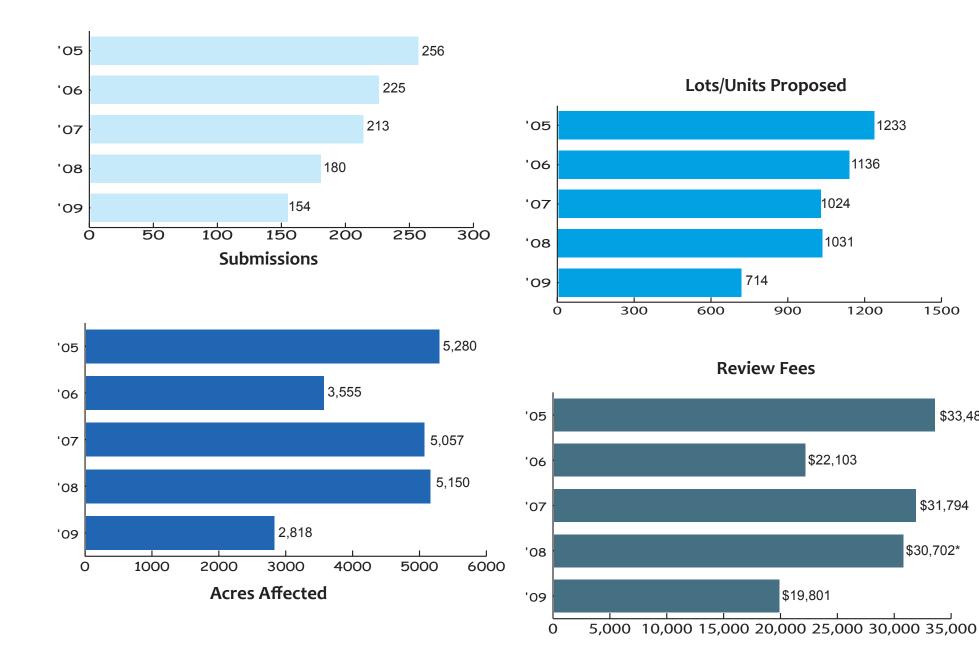

#### **DEVELOPMENT SUMMARY**

| Total Reviews              | 154       |
|----------------------------|-----------|
| Lots Subdivided/Developed  | 714       |
| Acres Subdivided/Developed | 2,818     |
| New Roads2.5               | 56 miles  |
| Review Fees                | .\$19,801 |

During 2009, the LCRPC reviewed 154 submittals, 26 less than 2008. Lots plotted or proposed for development numbered 714; nonresidential buildings created 510,988 square feet of new floor area; and 2,818 acres were affected.

A breakdown by Planning Region showed that Region 4, the City & Down Valley, accounted for 56% of the lots/units created, while Region 1, the Abingtons, accounted for 44% of the acreage affected.

Of the 154 submittals, 108 were minor subdivisions (less than 5 lots), 9 major subdivisions, and 37 land developments. The following municipalities had no submissions: Clarks Green, Dalton, and Moscow.

## **FIVE-YEAR COMPARISON**

\*The LCRPC implemented an increase in review fees on June 1, 2008.

11

\$33,484