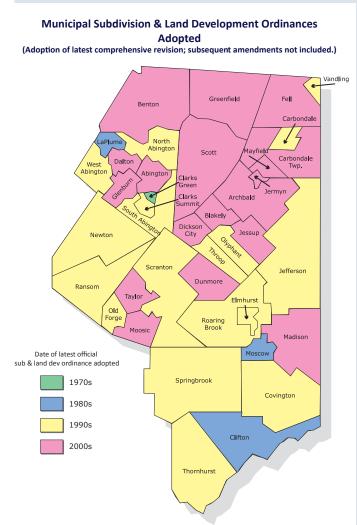

Subdivision and Land Development

A subdivision and land development

ordinance is a law requiring the review and approval of plot and site plans, and specifying criteria on how to develop land. Subdivisions entail the creation, relocation, or removal of property lines and the development of new roads and infrastructure, such as sewer, water, and other utility lines and facilities. Land developments involve the construction of multi-family dwellings; commercial, professional, or industrial facilities; schools; and other public buildings and community facilities, such as hospitals, fire stations, and government buildings. Article V of Act 247 governs the implementation of subdivision and land development ordinances in the Commonwealth. There is no county subdivision and land development ordinance and land development ordinances in effect.