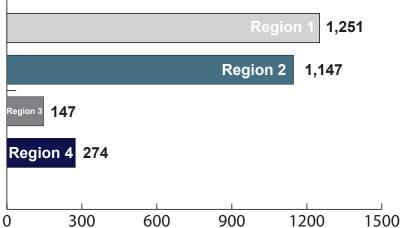

# Region 1 (The Abingtons)

Municipalities: 14 School Districts: 2.5 2008 Est. Population: 34,897 Square Miles: 156

# Region 2 (North Pocono)

Municipalities: 9 School Districts: 1 2008 Est. Population: 18,038 Square Miles: 179.2

# Region 3 (Mid & Up Valley)

Municipalities: 12 School Districts: 4.5 2008 Est. Population: 49,829 Square Miles: 79.6

# Region 4 (City & Down Valley)

Municipalities: 5 School Districts: 4 2008 Est. Population: 106,644 Square Miles: 49.4

4