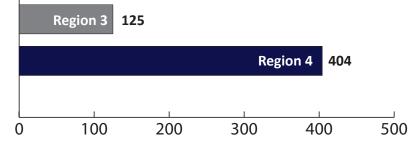

## **REGION 4 – CITY & DOWN VALLEY**

| Total Reviews                 |
|-------------------------------|
| Lots Subdivided/Developed     |
| Acres Subdivided/Developed274 |
| New Roads1.14 miles           |

|           | Subs | Lots | Acres |
|-----------|------|------|-------|
| Dunmore   | 5    | 7    | 7     |
| Moosic    | 8    | 57   | 14    |
| Old Forge | 12   | 167  | 75    |
| Scranton  | 18   | 170  | 176   |
| Taylor    | 3    | 3    | 2     |
| Totals    | 46   | 404  | 274   |