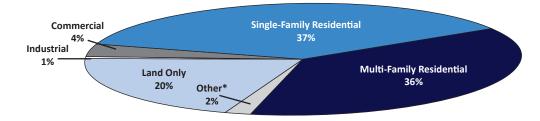

#### Development by Lots/Units

|                           | Lots/Units | Percent |
|---------------------------|------------|---------|
| Single-Family Residential | 267        | 37%     |
| Multi-Family Residential  | 260        | 36%     |
| Commercial/Office         | 26         | 4%      |
| Industrial                | 4          | 1%      |
| Land Only                 | 144        | 20%     |
| Other*                    | 13         | 2%      |
|                           | 714        | 100%    |

Single- and multi-family residential development accounted for 37% and 36% of the total lots/units respectively, while single-family residential subdivisions accounted for 48% of the acreage. On the opposite end, industrial development accounted for only 1% of the lots and <1% of the acreage.