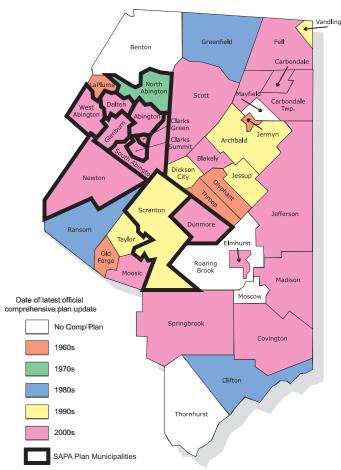

## **Comprehensive Plans**

A comprehensive plan is a general policy guide for the physical development of a county, region, or municipality. Article III of Act 247 mandates that every county develop a comprehensive plan and review and update same every ten years.

## Local and Regional Comprehensive Plans

Thirty-five (35) of the county's 40 municipalities have developed comprehensive plans, eleven (11) of which are currently involved in one (1) regional comprehensive planning project.

## **Scranton-Abingtons Planning Association**

Eleven county municipalities (11) are members of the Scranton-Abingtons Planning Association (SAPA). Together, these municipalities comprise 50% of the county's population and 20% of the land area. The SAPA Regional Comprehensive Plan was finalized in November. As of December 31, 2009, the plan had been adopted by nine (9) of the eleven participating municipalities.