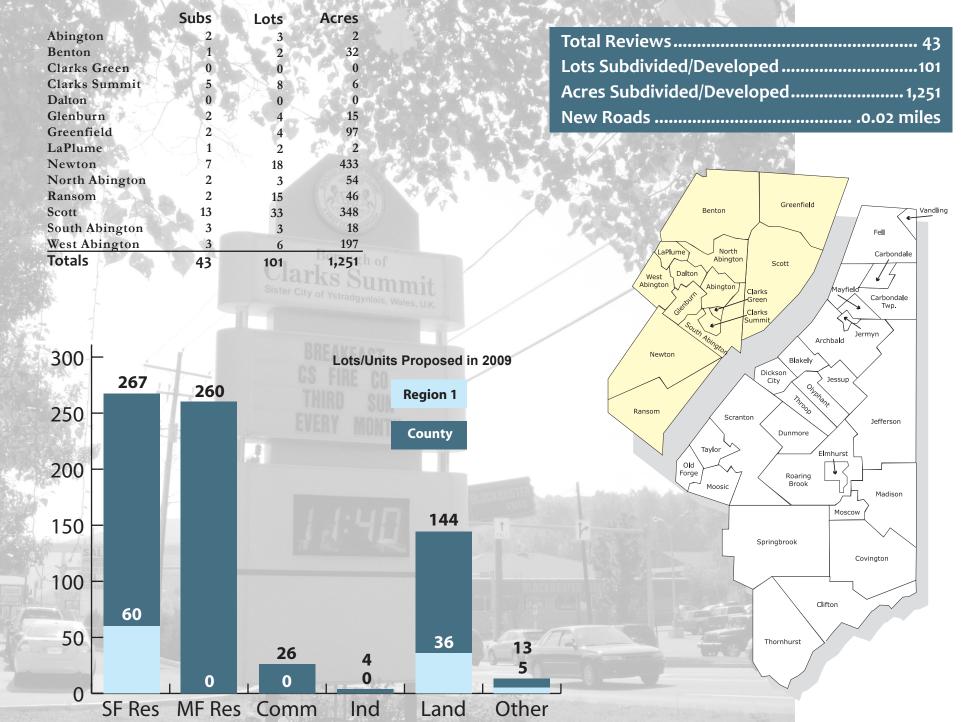

## **REGION 1 – THE ABINGTONS**

#### Development by Lots/Units

|                           | Lots/Units | Percent |
|---------------------------|------------|---------|
| Single-Family Residential | 267        | 37%     |
| Multi-Family Residential  | 260        | 36%     |
| Commercial/Office         | 26         | 4%      |
| Industrial                | 4          | 1%      |
| Land Only                 | 144        | 20%     |
| Other*                    | 13         | 2%      |
|                           | 714        | 100%    |

#### **Development by Acres**

|                           | Acres | Percent |
|---------------------------|-------|---------|
| Single-Family Residential | 1364  | 48%     |
| Multi-Family Residential  | 42    | 1%      |
| Commercial/Office         | 91    | 9%      |
| Industrial                | 4     | <1%     |
| Land Only                 | 1106  | 39%     |
| Other*                    | 211   | 1%      |
|                           | 2,818 | 100%    |