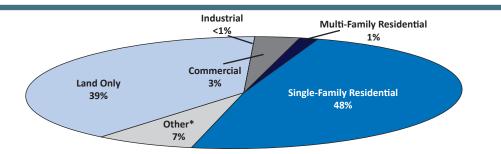

#### **Development by Acres**

|                           | Acres | Percent |
|---------------------------|-------|---------|
| Single-Family Residential | 1364  | 48%     |
| Multi-Family Residential  | 42    | 1%      |
| Commercial/Office         | 91    | 9%      |
| Industrial                | 4     | <1%     |
| Land Only                 | 1106  | 39%     |
| Other*                    | 211   | 1%      |
|                           | 2,818 | 100%    |

Single- and multi-family residential development accounted for 37% and 36% of the total lots/units respectively, while single-family residential subdivisions accounted for 48% of the acreage. On the opposite end, industrial development accounted for only 1% of the lots and <1% of the acreage.