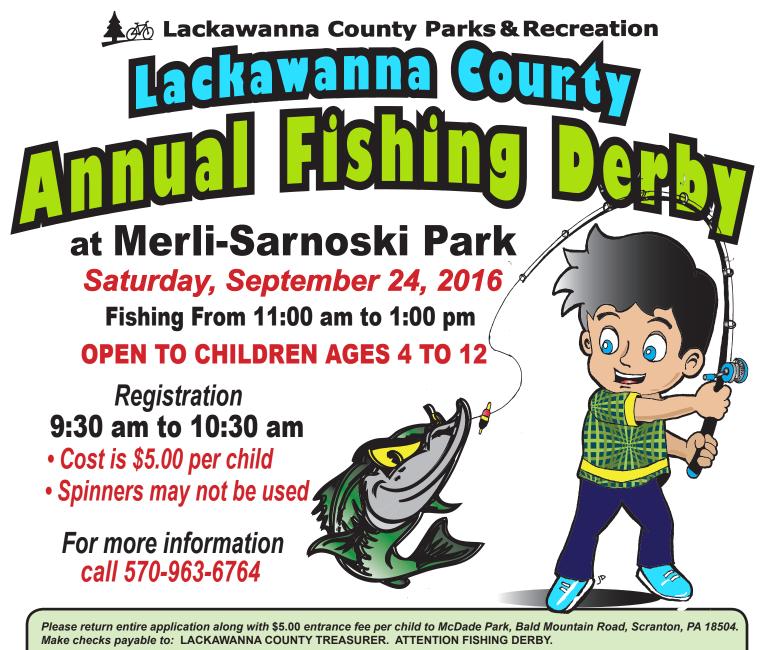

Applications will be numbered in the order received for the first 250 children. Please submit applications promptly.

| PLEASE PRINT: |            |
|---------------|------------|
| NAME          | BIRTH DATE |
| ADDRESS       |            |
| PHONE         | E-MAIL     |