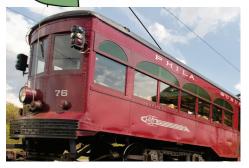

# SANTA THE SANTANE SANTA THE SANTA TH

CELEBRATE THE HOLIDAYS WITH SANTA ON THE TROLLEY

Climb aboard an antique trolley for a 10 mile round trip over Roaring Brook, through a mile long tunnel, to PNC Field on Montage Mountain. Then visit the Electric City Trolley Station & Museum on the Steamtown National Historic Site for a special holiday treat. Call 570-963-6590 to reserve your Santa Trolley Ride. Reservations are required.