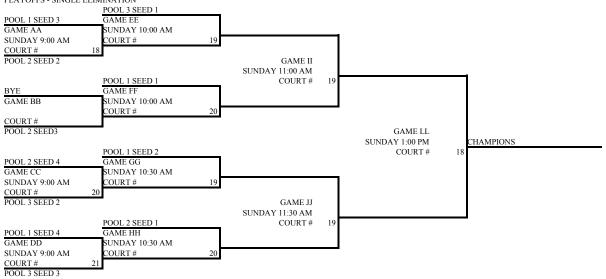

| VS | SWAT Team           | 2      |        |       |
| J      | SATURDAY | 11:30 AM | 22      | The Ratpack         | VS | FIRM AC White       | 3      |        |       |
| K      | SATURDAY | 12:00 PM | 21      | Friendship House    | VS | Leary's             | 1      |        |       |
| L      | SATURDAY | 12:00 PM | 22      | FIRM AC RED         | VS | St. Mary's Warriors | 1      |        |       |
| M      | SATURDAY | 12:30 PM | 21      | D.T.I.              | VS | SWAT Team           | 2      | _      | -     |
| N      | SATURDAY | 12:30 PM | 22      | Johnsons            | VS | Duncan's toy Chest  | 2      |        |       |
| О      | SATURDAY | 1:00 PM  | 21      | FIRM AC White       | VS | Warrior II          | 3      |        |       |

## PLAYOFFS - SINGLE ELIMINATION