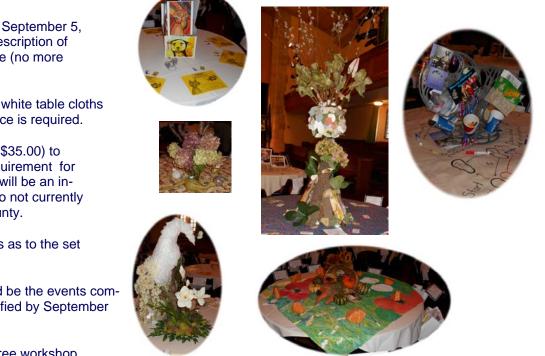

## Need to Know Information:

- Applications are due Friday, September 5, 2014. You must provide a description of your idea on a separate page (no more than one page).
- Round tables 72" (inch) and white table cloths will be provided. A centerpiece is required.
- Stipend is thirty-five dollars (\$35.00) to help cover supplies. The requirement for payment after the breakfast will be an invoice and W-9 form if you do not currently have one on file with the county.
- Selected artist will be notifies as to the set up times.
- Applications will be reviewed be the events committee and artists will be notified by September 12, 2014.
- Artists may also attend the free workshop.