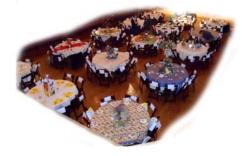

## 2014 Wake Up with the Arts Breakfast Tuesday, September 23, 2014 Mohegan Sun Club at PNC Field

235 Montage Mountain Rd, Moosic, PA 18507

The Lackawanna County Arts and Culture Department seeks artists to decorate tables for the annual *Wake Up with the Arts Breakfast Workshop* scheduled for Tuesday, September 23, 2014 from 8:30 a.m. to 11:00 a.m. in **Mohegan Sun Club at PNC Field**, 235 Montage Mountain Rd, Moosic, PA 18507

## Need to Know Information:

- Applications are due Friday, September 5, 2014. You must provide a description of your idea on a separate page (no more than one page).
- Round tables 72" (inch) and white table cloths will be provided. A centerpiece is required.
- Stipend is thirty-five dollars (\$35.00) to help cover supplies. The requirement for payment after the breakfast will be an invoice and W-9 form if you do not currently have one on file with the county.
- Selected artist will be notifies as to the set up times.
- Applications will be reviewed be the events committee and artists will be notified by September 12, 2014.
- Artists may also attend the free workshop.