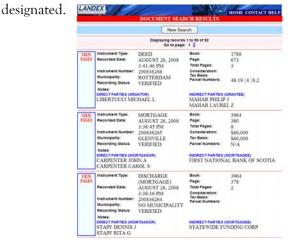

### SEARCH RESULTS

Search results are displayed chronologically based on the criteria entered and sorted chronologically. If an image is available for the instrument, "View Pages" will be designated. If an image is not available for the instrument, "No Pages" will be