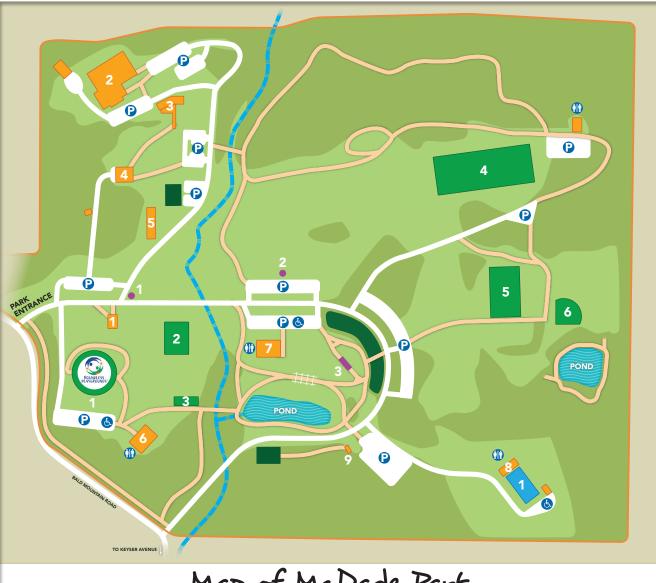

### Map of McDade Park

- 1 PARK OFFICE
- **ANTHRACITE MUSEUM**
- **3 COAL MINE TOUR**
- **COAL MINE MUSEUM**
- 6 PAVILION 1
- 7 PAVILION 2
- 8 BATHHOUSE
- **9 SPORTS EQUIPMENT**

- 1 BOUNDLESS PLAYGROUND
- 2 BASKETBALL COURTS
- **3 BOCCE COURTS**
- 4 SOCCER FIELD
- 5 TENNIS COURTS
- SOFTBALL FIELD
- **MINER MEMORIAL**
- **2 9/11 MEMORIAL**
- 3 CANCER MEMORIAL

- 1 POOL
- **PARKING**
- **PICNIC AREAS**
- **GRASS AREAS**
- **TREE AREAS**
- ROAD
- PATH/SIDEWALK
- **RESTROOMS**
- HANDICAPPED PARKING