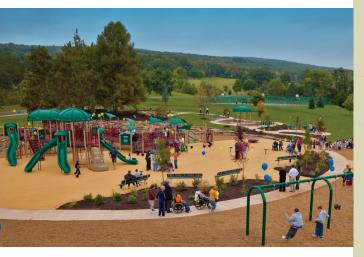

# McDade Park

ackawanna County's premier destination park features a large Boundless Playground with wheelchair-accessible slides, swings that provide back support and loads of opportunities to climb, twirl and play! The park also features swimming, historical attractions, trails, gardens, playing fields and more.

#### **Park Amenities:**

- Inclusive Boundless Playground
- An Olympic-sized swimming pool with bath house
- Children's fishing pond stocked several times a year
- Basketball and tennis courts
- Softball field
- Two pavilions
- Outdoor picnic areas with charcoal grills
- Two-mile cross country running course and hiking trail system