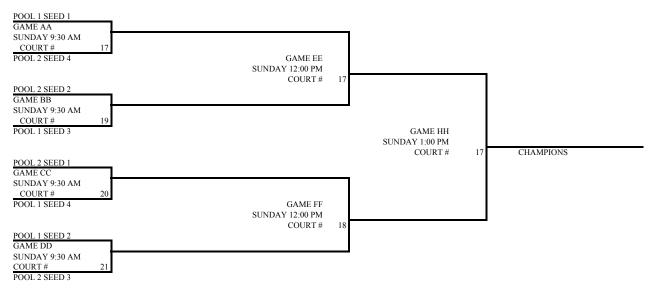

M | 24      | The Game        | VS | Wildcats        | 1      |        |       |
| О          | SATURDAY | 2:00 PM  | 19      | FIRM AC         | VS | WEST            | 2      |        |       |
| P          | SATURDAY | 2:00 PM  | 20      | DiBileo 4 Mayor | VS | Tobacco Free    | 2      |        |       |
| Q          | SATURDAY | 2:30 PM  | 19      | Blacktop Stars  | VS | Pink Posse      | 1      |        |       |
| R          | SATURDAY | 2:30 PM  | 20      | SMA Suns        | VS | Wildcats        | 1      |        |       |
| S          | SATURDAY | 3:00 PM  | 19      | Ballers         | VS | WEST            | 2      |        |       |
| T          | SATURDAY | 3:00 PM  | 20      | FIRM AC         | VS | Tobacco Free    | 2      |        |       |

## PLAYOFFS - SINGLE ELIMINATION