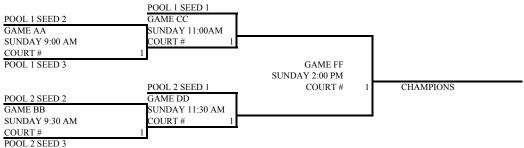

|       |
| Е    | SATURDAY | 11:30 AM | 1     | LPL          | VS | Showtime        |        |       |
| F    | SATURDAY | 12:00 PM | 1     | Showstoppers | VS | St. Paul's Alum |        |       |
| G    | SATURDAY | 12:30 PM | 1     | Ask About Me | VS | Scandals        |        |       |
| Н    | SATURDAY | 12:30 PM | 2     | Who's Next   | VS | Showtime        |        |       |
| I    | SATURDAY | 2:00 PM  | 1     | LPL          | VS | St. Paul's Alum |        |       |
| J    | SATURDAY | 2:30 PM  | 1     | Showstoppers | VS | Scandals        |        |       |
| K    | SATURDAY | 3:00 PM  | 1     | Ask About Me | VS | Showtime        | _      |       |
| L    | SATURDAY | 3:00 PM  | 2     | Who's Next   | VS | St. Paul's Alum |        |       |

## PLAYOFFS - SINGLE ELIMINATION



# **DIVISION # ATFO**

Adult Top Flight Over 6ft COURT # 1

THE MASTER SCOREBOARD IS YOUR OFFICIAL SOURCE FOR GAME INFORMATION. EACH TEAM IS RESPONSIBLE FOR REVIEWING THE MASTER SCOREBOARD AFTER EACH GAME.

EACH TEAM HAS A MINIMUM OF 2 FIRST ROUND GAMES. PLAYOFFS ARE SEEDED FROM FIRST ROUND WIN/LOSS RECORDS

FOR TEAMS THAT ARE TIED IN RECORD, IF ONE TEAM FORFEITED A GAME, THEY ARE . THE LOWER SEED. WITH TEAMS TIED IN RECORD WHERE ONE TEAM RECEIVED A FORFEIT, GAMES AGAINST THE TEAM FORFEITING ARE NOT COUNTED WHEN FIGURING THE TIE BREAKER.

SEEDING TIES ARE BROKEN BY; 1) HEAD TO HEAD COMPETITION BETWEEN THE TIED TEAMS; 2) POINT DIFFERENCE IN HEAD TO HEAD GAMES; 3) POINTS AGAINST IN HEAD TO HEAD GAMES. 4) POINTS AGAINST IN POOL PLAY; 5) FREE THROW TEAM SHOOTOUT.

| POOL# | TEAM #/NAME     |