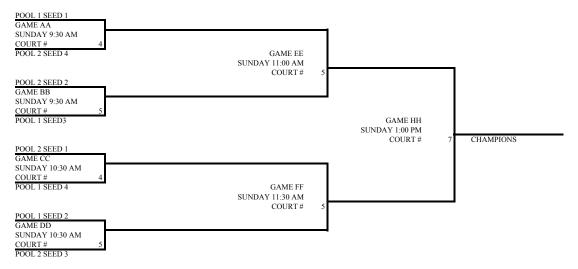

TURDAY | 12:00 PM | 5       | Venom             | VS | Dutkiewicz       | 2     |        |       |
| K     | SATURDAY | 12:00 PM | 6       | DiBileo Insurance | VS | Crime City       | 1     |        |       |
| L     | SATURDAY | 12:30 PM | 5       | Old Patrol '6'    | VS | Merrifield's 5   | 1     |        |       |
| M     | SATURDAY | 12:30 PM | 6       | 4 White Boys      | VS | Ansy Plz Rebound | 2     |        |       |
| N     | SATURDAY | 2:00 PM  | 7       | Dutkiewicz        | VS | Lou's Heroes     | 2     |        |       |
| О     | SUNDAY   | 2:30 PM  | 7       | Venom             | VS | Ansy Plz Rebound | 2     |        |       |
| P     | SUNDAY   | 3:00 PM  | 7       | 4 White Boys      | VS | Lou's Heroes     | 2     |        |       |

## PLAYOFFS - SINGLE ELIMINATION